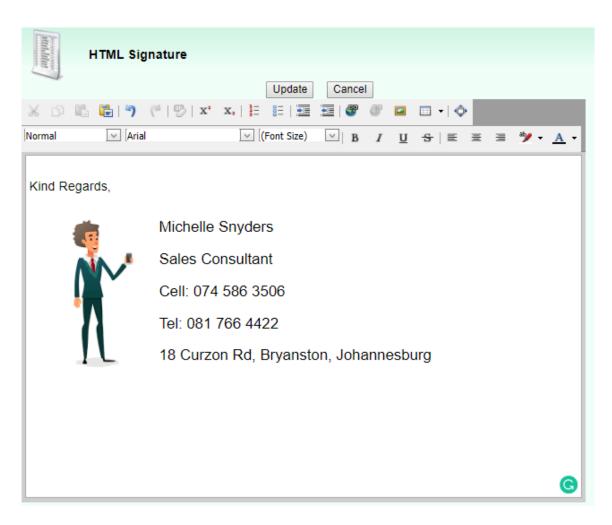

Copy the necessary section.

4. Now paste the copied content. And click on "OK" when done.

| ome               | Act                 | ivities            | L           | eads     | Contacts       | Companies                    | Opportunities     | Reports    | System Setup | Financials     | List Manager     |
|-------------------|---------------------|--------------------|-------------|----------|----------------|------------------------------|-------------------|------------|--------------|----------------|------------------|
| RM S              | Setup               | Admini             | ster User   | s Edit   | Profile   Impo | orts   Quote S               | Setup   Pricelist | Management | Documents    | Volume Pricing | Workflow         |
| ~                 |                     |                    |             | Date     |                |                              |                   |            |              |                |                  |
| $\bigcirc$        | Sear                | ch                 |             | etulatur | Paste from     | Word                         |                   |            |              | ×              |                  |
| . [               |                     |                    |             | 121      | Please pa      | ste inside the f             | ollowing box and  | hit OK.    |              |                |                  |
| earch [           | Please              | Poloot             | _           |          | Kind R         | egards,                      |                   |            |              |                |                  |
| /ithin            | riedse              | Select.            | · •         | XG       | 1              |                              |                   |            |              |                |                  |
|                   |                     |                    |             | Normal   |                |                              | Michel            | le Snyders | S            |                | ≝ ≣ ∛∕• <u>A</u> |
| Ð                 | Quick               | Create             |             | rtormar  |                | /bluwavecrm.co<br>4fbe-ad97- | o.za/             |            |              |                |                  |
| Please            | e Select            |                    | •           |          |                | 23a13ee/1b7cd                | I4ce Sales (      | Consultan  | t            |                |                  |
| louot             |                     |                    |             |          |                | 4732-b92f-                   | Coll: 0           | 74 586 35  | 06           |                |                  |
|                   |                     |                    |             |          | 52ec4          | 7dd4f52/sales.p              | ong Cell. U       | 14 300 33  | 00           |                |                  |
| 18                | Calen               | dar                |             |          |                |                              | Tel: 08           | 1 766 442  | 22           |                |                  |
| (                 | October             | 2019               | ≥           |          |                |                              |                   |            |              |                |                  |
| no Tu             | We Th               | Fr S               | _           |          |                |                              | 18 Cur            | zon Rd, B  | Bryanston,   |                |                  |
| 0 1               | 23                  | 4 5                | <u>6</u>    |          |                |                              | Johanr            | nesburg    |              |                |                  |
| <u>7 8</u>        | <u>9 10</u>         | <u>11</u> <u>1</u> | <u>2 13</u> |          |                |                              |                   |            |              |                |                  |
| <u>4 15</u>       | <u>16</u> <u>17</u> | <u>18</u> 1        | <u>9 20</u> |          |                |                              |                   |            |              |                |                  |
| 1 22              | <u>23</u> <u>24</u> | <u>25</u> 2        | <u>8 27</u> |          | Rem            | ove font family              |                   |            |              |                |                  |
| 8 29              | <u>30</u> <u>31</u> | 1 2                | 3           |          | -              |                              |                   |            |              |                |                  |
| <u>4</u> <u>5</u> | <u>6</u> <u>7</u>   | 8 9                | <u>10</u>   |          |                |                              |                   |            | ОК           | Cancel         |                  |
| est Invoic        | e Date:             |                    |             |          |                |                              |                   |            |              |                |                  |

The picture you chose will then be in the signature.

8. Insert a few open lines above the signature, so that it is easier when you type the email to insert text.

9. Click on "Update" to save the changes you have made. A pop up will confirm that you successfully changed your signature.